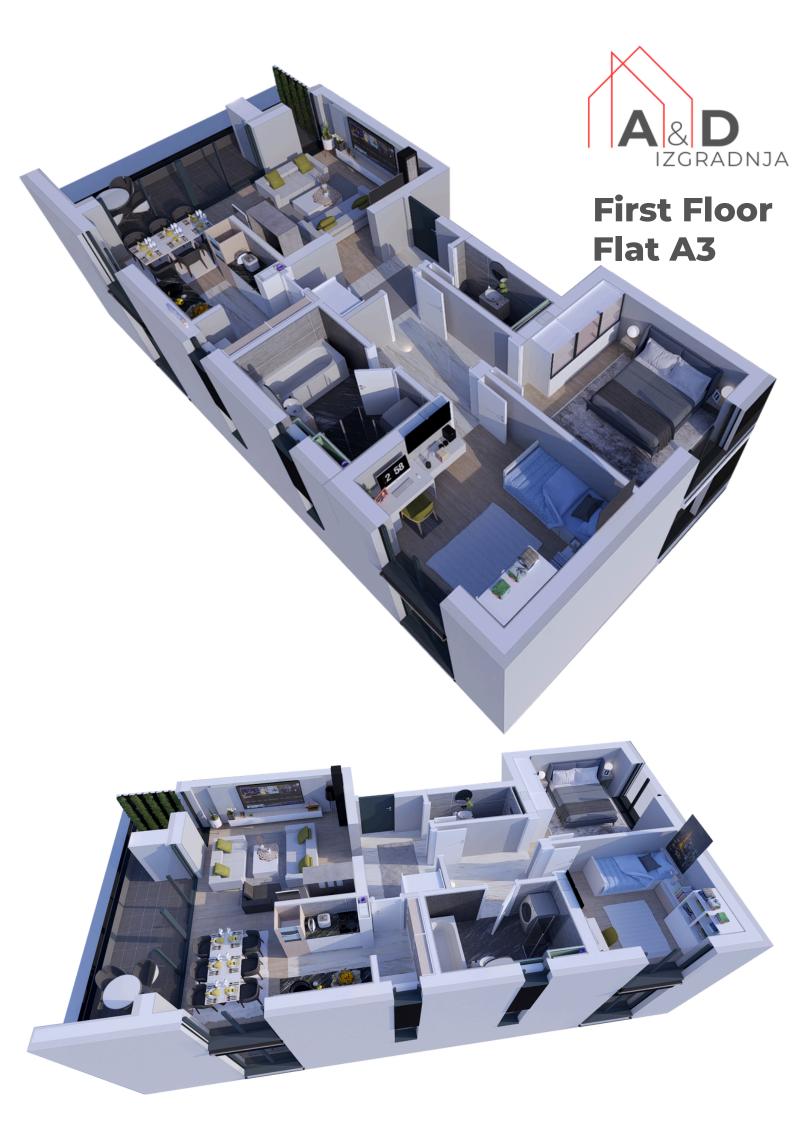

## **First Floor** Flat A3

**Entrance hall** 6,56 m<sup>2</sup> Living room 17,57 m<sup>2</sup> 5,43 m<sup>2</sup> **Dining room Kitchen** 4,41 m<sup>2</sup> 2,27 m<sup>2</sup> Storage 2,42 m<sup>2</sup> WC Corridor 4,63 m<sup>2</sup> **Bathroom** 6,03 m<sup>2</sup> **Bedroom** 10,59m<sup>2</sup> **Bedroom** 11,37 m<sup>2</sup> Loggia 9,83 m<sup>2</sup> **TOTAL AREA** 

81,11 m<sup>2</sup>