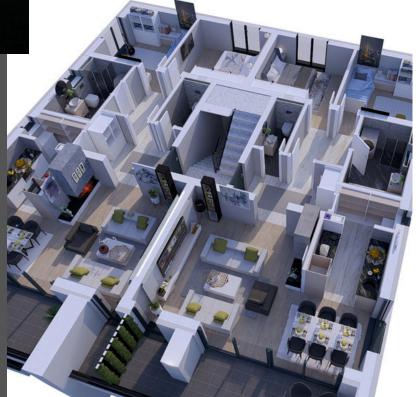

## Spavaća soba Spavaća soba parket parket P: 11,36 m<sup>2</sup> P: 10,59 m<sup>2</sup> Predsoblje keramika keramika P: 2,78 m<sup>2</sup> P: 5,02 m<sup>2</sup> Kupatilo keramika P: 5,90 m<sup>2</sup> 01 Predsoblje keramika 05 Ostava P: 5,92 m<sup>2</sup> keramika P: 2,27 m<sup>2</sup> ĹL. MS Kuhinja keramika P: 4,46 m<sup>2</sup> Dnevni boravak parket P: 17,83 m<sup>2</sup> Trpezarija parket P: 5,43 m<sup>2</sup> Balkon keramika P: 9,79 m<sup>2</sup>